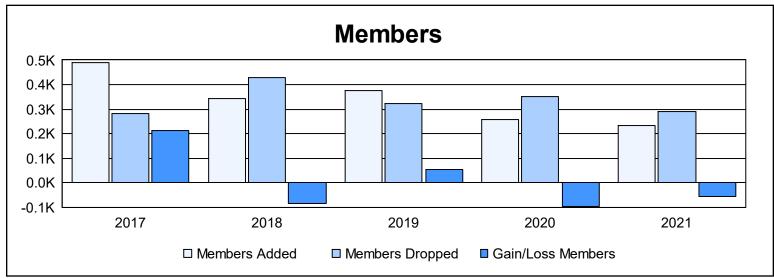

District 2 S5

As of June 2021 Cumulative

| Year      | New<br>Clubs | Dropped<br>Clubs | Gain/<br>Loss<br>Clubs | New<br>Members | Charter<br>Members | Reinstate<br>Members | Transfer<br>Members | Total<br>Member<br>Added | Total<br>Members<br>Dropped | Gain/<br>Loss<br>Members |
|-----------|--------------|------------------|------------------------|----------------|--------------------|----------------------|---------------------|--------------------------|-----------------------------|--------------------------|
| 2016-2017 | 2            | 0                | 2                      | 422            | 50                 | 9                    | 10                  | 491                      | 280                         | 211                      |
| 2017-2018 | 2            | 2                | 0                      | 280            | 48                 | 4                    | 12                  | 344                      | 429                         | -85                      |
| 2018-2019 | 1            | 1                | 0                      | 285            | 25                 | 16                   | 48                  | 374                      | 321                         | 53                       |
| 2019-2020 | 0            | 0                | 0                      | 225            | 2                  | 13                   | 16                  | 256                      | 351                         | -95                      |
| 2020-2021 | 0            | 2                | -2                     | 212            | 2                  | 11                   | 9                   | 234                      | 289                         | -55                      |
| Average   | 1            | 1                | 0                      | 285            | 25                 | 11                   | 19                  | 340                      | 334                         | 6                        |