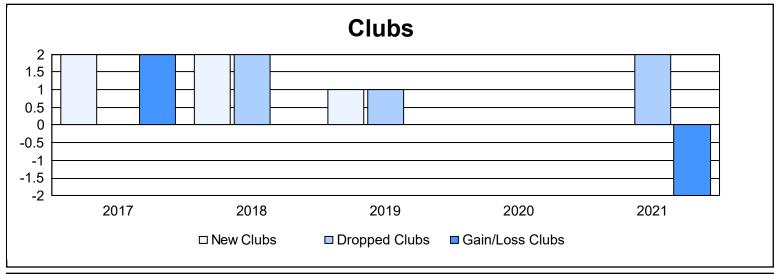

District 2 S5

As of June 2021 Cumulative

| Year      | New<br>Clubs | Dropped<br>Clubs | Gain/<br>Loss<br>Clubs | New<br>Members | Charter<br>Members | Reinstate<br>Members | Transfer<br>Members | Total<br>Member<br>Added | Total<br>Members<br>Dropped | Gain/<br>Loss<br>Members |
|-----------|--------------|------------------|------------------------|----------------|--------------------|----------------------|---------------------|--------------------------|-----------------------------|--------------------------|
| 2016-2017 | 2            | 0                | 2                      | 422            | 50                 | 9                    | 10                  | 491                      | 280                         | 211                      |
| 2017-2018 | 2            | 2                | 0                      | 280            | 48                 | 4                    | 12                  | 344                      | 429                         | -85                      |
| 2018-2019 | 1            | 1                | 0                      | 285            | 25                 | 16                   | 48                  | 374                      | 321                         | 53                       |
| 2019-2020 | 0            | 0                | 0                      | 225            | 2                  | 13                   | 16                  | 256                      | 351                         | -95                      |
| 2020-2021 | 0            | 2                | -2                     | 212            | 2                  | 11                   | 9                   | 234                      | 289                         | -55                      |
| Average   | 1            | 1                | 0                      | 285            | 25                 | 11                   | 19                  | 340                      | 334                         | 6                        |